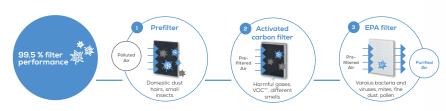

## LR 200 Air Purifier

Air cleaning through a three layer filter system (prefilter + activated carbon filter + EPA filter\*)

For rooms up to 28 m<sup>22)</sup>

Additional air cleaning using a selectable ionic function

Function principle of the air purifier: Domestic dust, animal hairs, smells, pollen, harmful gases and various bacteria and viruses are filtered out of the air using a triple-layer filter system.

For optimum ambient air also while sleeping