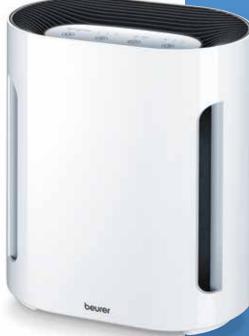

## LR 200 Air Purifier

Air cleaning through a three layer filter system (prefilter + activated carbon filter + EPA filter\*)

For rooms up to 28 m<sup>22)</sup>

Additional air cleaning using a selectable ionic function

Function principle of the air purifier: Domestic dust, animal hairs, smells, pollen, harmful gases and various bacteria and viruses are filtered out of the air using a triple-layer filter system.

For optimum ambient air also while sleeping

Allergy suffers can breathe easily

For rooms up to 10 m<sup>2 1)</sup> - 28 m<sup>2 2)</sup>

With timer function

3 fan Ievels

With illuminated panel

With night mode: ultra quiet operation with dimmed operating panel